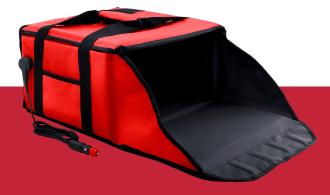

## Magnetic Closure

Load and unload your PizzaBag Pro with one hand and in record time. The magnetic closure makes it possible. Quickly, elegantly and without wear and tear. Your drivers save time, both at the customer's and in the restaurant. This way, you optimize your daily delivery routine and save money! In addition, the magnetic closure contributes significantly to the long durability of the bag, as there is no Velcro fastener that can wear out.

#### **Active Heating**

Two permanently installed heating elements reliably heat your PizzaBag Pro via the 12V connection of your car or eBike from Ebike4Delivery. So your food stays hot and fresh even after long journeys! With the help of the optionally available power supply unit, you can also preheat the bag in the restaurant to maintain the heat chain permanently.

### High-tech Design through Magnetic Plug

Our revolutionary magnetic connector is the only one of its kind in the world on a transport bag. Your drivers will benefit from easy handling and you will benefit from more efficient operation of your delivery service.