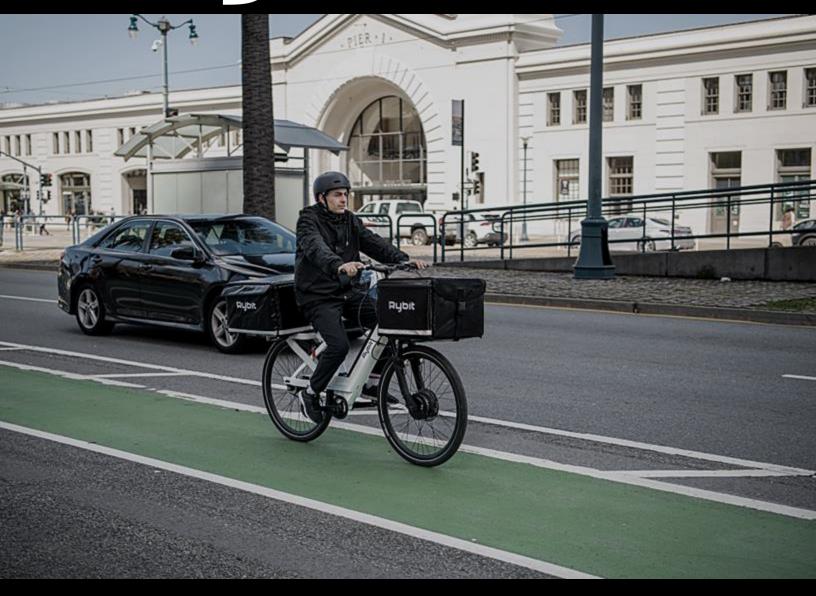

## The Rybit Gen 3

The ultimate riding machine.

The world's strongest eBike purpose-built for delivery.

# Flexible Storage Racks to Carry Anything

Enhanced frame built to withstand the road. Extended front and rear carriers for delivery boxes of any size.

## **Powerful Lighting**

Powerful light beam at 30 Lux with modern and compact size; GEN3 is equipped with two headlamps that provide vision at night.

The articulation of engineering and design makes it possible to seamlessly integrate high quality technical components into the GEN3.

#### **Powerful Motor**

Powerful motor to conquer any urban environment. Motor ranging from 250W to 750W depending on location.

### **Built-In Bike Lock System**

Commonly referred as u-lock, o-lock, wheel lock or frame lock; permanently attacthehed to the GEN3. The key stays in lock when the Ebike is unlocked making it difficult to forget.