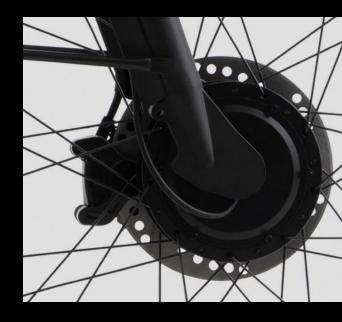

#### **Powerful Motor**

Powerful motor to conquer any urban environment. Motor ranging from 250W to 750W depending on location.

IoT-enabled models come with front hub auto-locking feature.

Ready to reduce your environmental footprint and take your delivery operations to the next level?

Join over 1,000 companies working with us today.