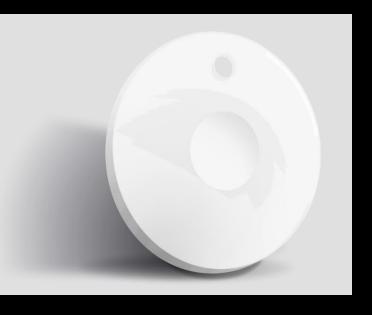

# Our "Cable-Less" IoT Vehicle Tracker

Battery model: CR2032 Working Standby: 24 months

No cables

Size: Diameter 32.6mm

Thickness: 9mm

IP67 waterproof and dustproof