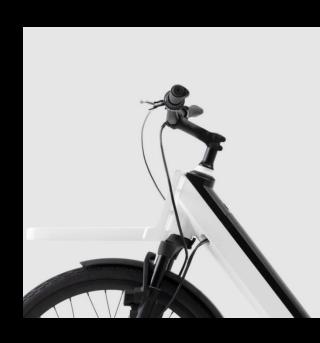

## **Powerful Lighting**

Powerful light beam at 30 Lux with modern and compact size; GEN3 is equipped with two headlamps that provide vision at night.

The articulation of engineering and design makes it possible to seamlessly integrate high quality technical components into the GEN3.