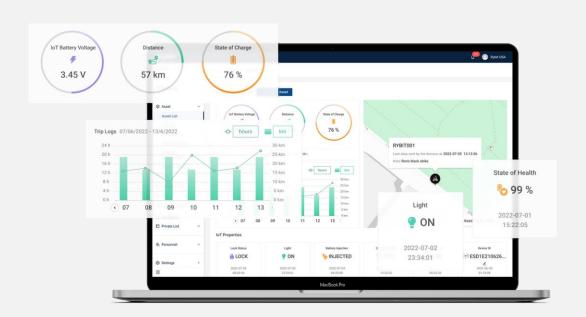

## The Rybit IoT Platform

An industry-leading fleet management platform, powered by IoT

## The Rybit IoT Platform

An industry-leading fleet management platform, powered by IoT

Track all the information you need to optimize your delivery service and to take your business to the next level.

#### **Actionable Data**

- Distance
- Battery Life
- Error Detection
- Rider Behavior Analysis
- Delivery Status
- Vehicle Security

Join over 1,000 companies working with us today.

The ultimate riding machine.
The world's strongest eBike purpose-built for delivery.